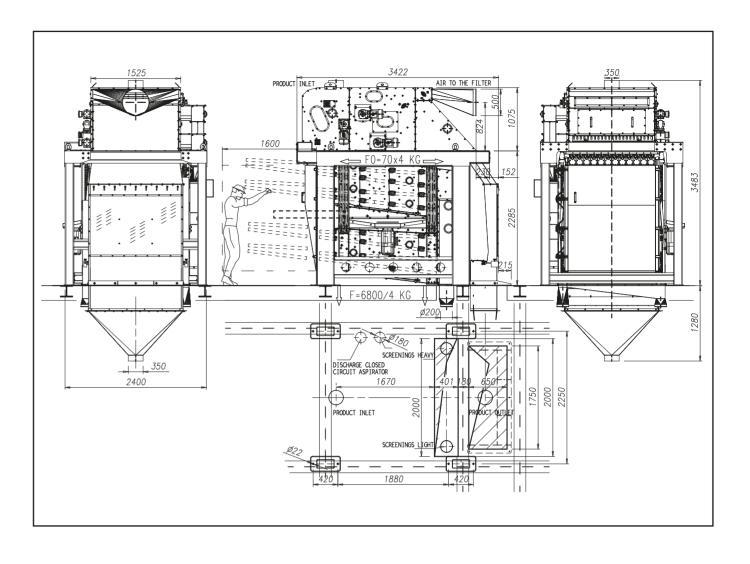

## Pre-Cleaning /Cleaning Separator

Machine utilized for the pre-cleaning and cleaning of grains. It is composed of a central oscillating body which contains aluminum frame groups pneumatically fixed with a sifting surface of 24 sq. m. The machines consists of a decantation group at the inlet and a suction channel at the outlet.

| Model     | Mq | * Capacity t/h<br>silos | Aspiration m <sup>3</sup> | Main drive motor | Motor Closed circuit aspirator | Gear motor  | Weight Kg |
|-----------|----|-------------------------|---------------------------|------------------|--------------------------------|-------------|-----------|
| GS 24/150 | 24 | 250                     | 200                       | Kw 4             | Kw 2x0,55                      | 3 x 0,55 Kw | 6500      |

\* Soft wheat 0,75t/m<sup>3</sup> Units = mm

06 – 07