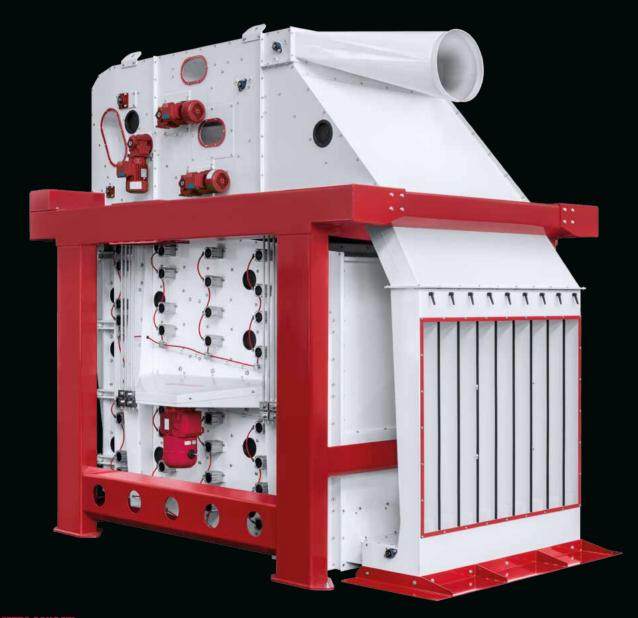

## Pre-Cleaning /Cleaning Separator

Machine utilized for the pre-cleaning and cleaning of grains. It is composed of a central oscillating body which contains aluminum frame groups pneumatically fixed with a sifting surface of 24 sq. m. The machines consists of a decantation group at the inlet and a suction channel at the outlet.