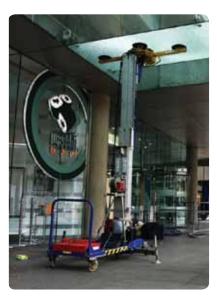

## Glassmax Giraffe [320kg x 4.8m]

The Glassmax Giraffe is a multifunctional hoist perfect for overhead or vertical glazing.

With the ability to handle loads of up to 320kg to a height of 4.8m (up to 5.4m when the lifter is in a horizontal position), the Glassmax Giraffe features 90° hydraulic tilt and 360° manual rotation for manipulation of glass into optimum position.