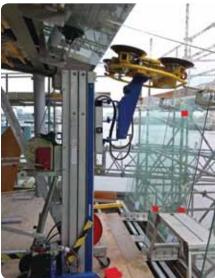

## **Key Features**

- · Capacity: 320kg
- Dual circuit vacuum system with reserve tank, non-return valve and vacuum gauge for each circuit
- · Suitable for vertical & horizontal glazing
- · Easily transportable and quick to assemble
- · Counterweight system
- · 90° hydraulic tilt from manual pump
- 360° manual rotation