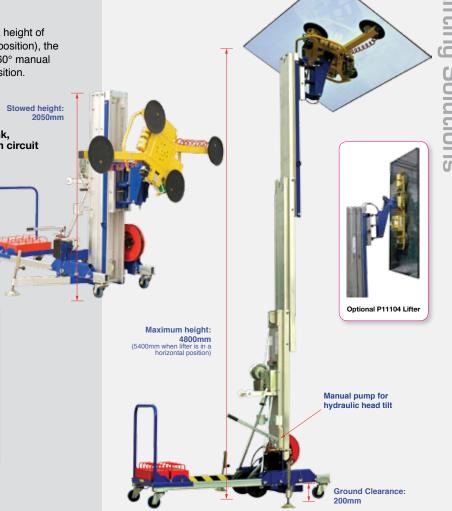

## Glassmax Giraffe [320kg x 4.8m]

The Glassmax Giraffe is a multifunctional hoist perfect for overhead or vertical glazing.

With the ability to handle loads of up to 320kg to a height of 4.8m (up to 5.4m when the lifter is in a horizontal position), the Glassmax Giraffe features 90° hydraulic tilt and 360° manual rotation for manipulation of glass into optimum position.

## **Key Features**

- · Capacity: 320kg
- Dual circuit vacuum system with reserve tank, non-return valve and vacuum gauge for each circuit
- · Suitable for vertical & horizontal glazing
- · Easily transportable and quick to assemble
- · Counterweight system
- · 90° hydraulic tilt from manual pump
- 360° manual rotation

## **Technical Specifications**

| Capacity                      | 320kg  |
|-------------------------------|--------|
| Max horizontal lifting height | 5.4m   |
| Max vertical lifting height   | 4.8m   |
| Width                         | 900mm  |
| Length                        | 2350mm |
| Weight (exc. counterweights)  | 390kg  |
| Weight (inc. counterweights)  | 590kg  |