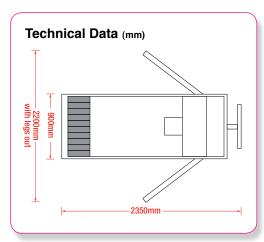

## **Technical Specifications**

| Capacity                      | 320kg  |
|-------------------------------|--------|
| Max horizontal lifting height | 5.4m   |
| Max vertical lifting height   | 4.8m   |
| Width                         | 900mm  |
| Length                        | 2350mm |
| Weight (exc. counterweights)  | 390kg  |
| Weight (inc. counterweights)  | 590kg  |