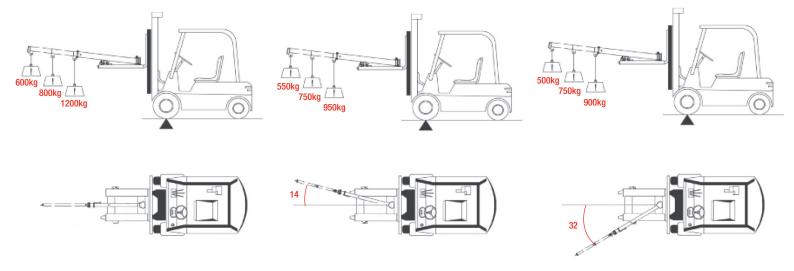

The swing arm is extendable from 1520mm to 2500mm which varies the lifting capacity. Team with GGR's vacuum lifters for effortless glass and cladding installation work. Suitable fork lifts with a 2500kg work load limit.

## **Features**

- Capacity: 500-1200kg depending on angle and boom length
- Dimensions (mm): 1650 (l) x 930 (w) x 390 (h)
- · Boom slews 30° left and right
- · Weight: 120kg
- · Vacuum lifter hired / sold separately.