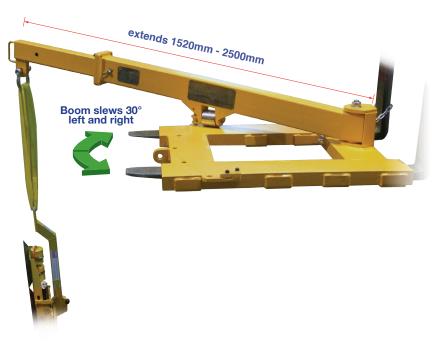

## Swing Arm Fork Lift Boom (1AH200)

This versatile fork lift attachment has five locking points set at 15 degree increments to conveniently slew a load, avoiding the need to reposition a fork lift or telehandler whilst on site.

The swing arm is extendable from 1520mm to 2500mm which varies the lifting capacity. Team with GGR's vacuum lifters for effortless glass and cladding installation work. Suitable fork lifts with a 2500kg work load limit.

## **Features**

- Capacity: 500-1200kg depending on angle and boom length
- Dimensions (mm): 1650 (l) x 930 (w) x 390 (h)
- · Boom slews 30° left and right
- · Weight: 120kg
- · Vacuum lifter hired / sold separately.