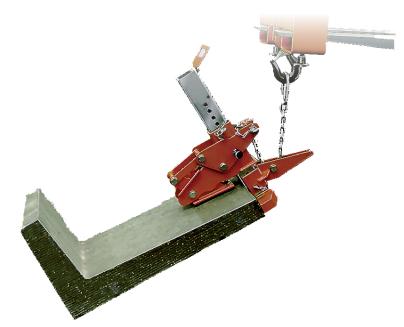

## Flat Grab Maxi [MSL25], [MSL26]

[1500-3000kg, 300mm]

Lift and reset stone tablets, leaning gravestones and monuments easily with the Flat Grab Maxi which features an extra tapered jaw for pulling loads from horizontal to upright position.

The Flat Grab Maxi boasts an adjustable clamping jaw for handling stone up to 300mm thick and weighing up to 3 tonnes. Also encompasses a self-levelling suspension point for handling asymmetric, uneven loads safely.