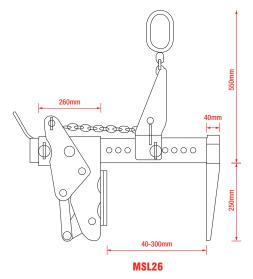

Two models available:

- 1500kg capacity with clamp range 0-300mm (MSL25)
- 3000kg capacity with clamp range 40-300mm (MSL26)

## **Dimensions**

HIRE OR PURCHASE TODAY - CALL OUR SPECIALIST TEAM ON:

North: +44 (0)161 683 2580 - South: +44 (0)1844 202 071 - Scotland: +44 (0)1698 824444