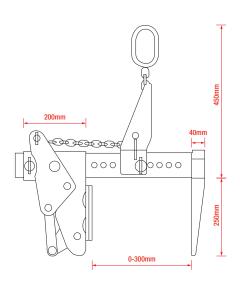

Two models available:

- 1500kg capacity with clamp range 0-300mm (MSL25)
- 3000kg capacity with clamp range 40-300mm (MSL26)

## **Dimensions**

HIRE OR PURCHASE TODAY - CALL OUR SPECIALIST TEAM ON:

North: +44 (0)161 683 2580 - South: +44 (0)1844 202 071 - Scotland: +44 (0)1698 824444