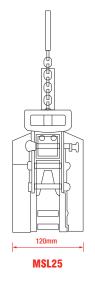

Two models available:

- 1500kg capacity with clamp range 0-300mm (MSL25)
- 3000kg capacity with clamp range 40-300mm (MSL26)

## **Dimensions**

HIRE OR PURCHASE TODAY - CALL OUR SPECIALIST TEAM ON:

North: +44 (0)161 683 2580 - South: +44 (0)1844 202 071 - Scotland: +44 (0)1698 824444