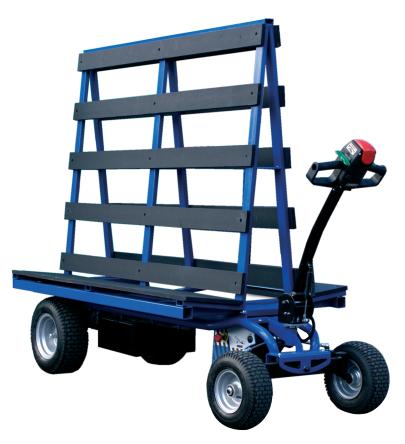

**Technical Specification Sheet** 

One of our most popular trolleys, the Glass Tow is a motorized rough terrain tow truck that provides reliable drive and power for effortless movement of loads.

The Glass Tow can easily transport 400kg across 12 miles on a fully charged battery, making it ideal for moving glass A-frame stillages across large construction sites.

The Glass Tow can work on 10% gradients under a full load and comes with an easy-to-access finger control panel.

Safety features includes a 'body-bump' safety device that backs up the truck should the control column come into contact with the operator's body.

## **Features**

- Dimensions: 1800mm (h) x 1000mm (w) x 2030mm (l)
- Shelf depth: 280mm
- Weight: 200kg
- Ground to shelf height: 520mm
- 400kg load
- 240V battery charger included
- A-frame sold seperately