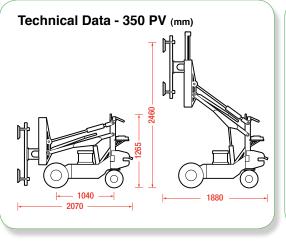

## Geko 350 PV [350kg]

The Geko 350 PV is the big brother of our popular Geko 250 PV robot and boasts 350kg of lifting power for effortless installation of unitized glazing units and window elements.

A must-have machine for glazing and fenestration contractors, the Geko 350 PV precisely manipulates glazing panels, curtain walling and window units into position. The dual circuit vacuum head rotates 180° left and right, tilts forward 30° and back 20° and also features 500mm of powered vertical movement.

A great device for interior or exterior glazing work, the Geko 350 PV can fit through a standard doorway thanks to its adjustable wheel width and removable counterweights. This pedestrian controlled robot is easy to operate, comes with a digital vacuum gauge, pendant remote control suction release, 100mm rods and optional 300mm extension rods for handling windows with deeper mullions.

The Electric PV and PV+ versions of these machines include powerful 12v batteries with 20% more capacity to aid driving operation.

| Technical Specifications       |                                              | Geko 350 PV                                                              | Geko 350 PV+                   |
|--------------------------------|----------------------------------------------|--------------------------------------------------------------------------|--------------------------------|
| Safe working load              | capacity:                                    | 350kg                                                                    | 175kg                          |
| Suitable for lifting           | material properties:<br>surface:<br>example: | gastight / non-porous<br>smooth<br>glass, plastic boards, ceramic plates |                                |
| Weight                         | with counterweights: without counterweights: | 600kg<br>350kg                                                           | 635kg<br>385kg                 |
| Maximum/minimum width          | width:                                       | 820mm (618mm)                                                            | 820mm (618mm)                  |
| Travelling length              | length:                                      | 2070mm                                                                   | 3100mm                         |
| Travelling height              | height:                                      | 1265mm                                                                   | 1265mm                         |
| Number of suction cups         | cups:                                        | 4                                                                        | 4                              |
| Powered vertical head movement | vertical movement:                           | 500mm                                                                    | 500mm                          |
| Powered head tilt              | powered head tilt:                           | 30° forward and<br>20° backwards                                         | 180°                           |
| Manual head sideshift          | manual head sideshift:                       | 120mm                                                                    | 120mm                          |
| Manual pad frame rotation      | rotation:                                    | 180° left & right                                                        | 180° left & right              |
| Manual head slew               | manual head slew:                            | 90° left & right                                                         | n/a                            |
| Vacuum system                  | dual circuit:                                | 1 pump, 2 vacuum reserve tanks                                           | 1 pump, 2 vacuum reserve tanks |
| Power requirements             | rechargeable battery:<br>pump:               | 110v/240v charger<br>12v DC                                              | 110v/240v charger<br>12v DC    |