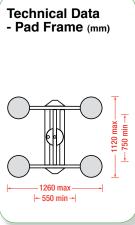

The Electric PV and PV+ versions of these machines include powerful 12v batteries with 20% more capacity to aid driving operation.

| Technical Specifications       |                                              | Geko 350 PV                                                              | Geko 350 PV+                   |
|--------------------------------|----------------------------------------------|--------------------------------------------------------------------------|--------------------------------|
| Safe working load              | capacity:                                    | 350kg                                                                    | 175kg                          |
| Suitable for lifting           | material properties:<br>surface:<br>example: | gastight / non-porous<br>smooth<br>glass, plastic boards, ceramic plates |                                |
| Weight                         | with counterweights: without counterweights: | 600kg<br>350kg                                                           | 635kg<br>385kg                 |
| Maximum/minimum width          | width:                                       | 820mm (618mm)                                                            | 820mm (618mm)                  |
| Travelling length              | length:                                      | 2070mm                                                                   | 3100mm                         |
| Travelling height              | height:                                      | 1265mm                                                                   | 1265mm                         |
| Number of suction cups         | cups:                                        | 4                                                                        | 4                              |
| Powered vertical head movement | vertical movement:                           | 500mm                                                                    | 500mm                          |
| Powered head tilt              | powered head tilt:                           | 30° forward and<br>20° backwards                                         | 180°                           |
| Manual head sideshift          | manual head sideshift:                       | 120mm                                                                    | 120mm                          |
| Manual pad frame rotation      | rotation:                                    | 180° left & right                                                        | 180° left & right              |
| Manual head slew               | manual head slew:                            | 90° left & right                                                         | n/a                            |
| Vacuum system                  | dual circuit:                                | 1 pump, 2 vacuum reserve tanks                                           | 1 pump, 2 vacuum reserve tanks |
| Power requirements             | rechargeable battery:<br>pump:               | 110v/240v charger<br>12v DC                                              | 110v/240v charger<br>12v DC    |