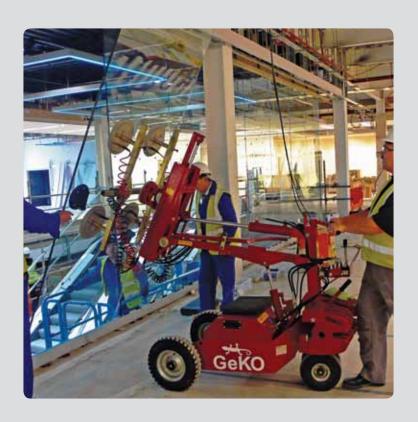

## Geko 350 PV [350kg]

The Geko 350 PV is the big brother of our popular Geko 250 PV robot and boasts 350kg of lifting power for effortless installation of unitized glazing units and window elements.

A must-have machine for glazing and fenestration contractors, the Geko 350 PV precisely manipulates glazing panels, curtain walling and window units into position. The dual circuit vacuum head rotates 180° left and right, tilts forward 30° and back 20° and also features 500mm of powered vertical movement.

A great device for interior or exterior glazing work, the Geko 350 PV can fit through a standard doorway thanks to its adjustable wheel width and removable counterweights. This pedestrian controlled robot is easy to operate, comes with a digital vacuum gauge, pendant remote control suction release, 100mm rods and optional 300mm extension rods for handling windows with deeper mullions.

## Geko 350 PV+ [175kg]

The Geko 350 PV+ has a horizontal lifting arm capable of picking up 175kg from ground level and lifting to a height of 1.8m. Loads can be tilted 180° and installed overhead to a maximum height of 3m.