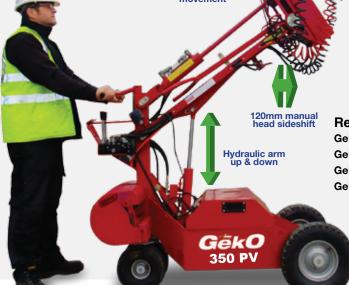

## Geko 350 PV [350kg]

The Geko 350 PV is the big brother of our popular Geko 250 PV robot and boasts 350kg of lifting power for effortless installation of unitized glazing units and window elements.

A must-have machine for glazing and fenestration contractors, the Geko 350 PV precisely manipulates glazing panels, curtain walling and window units into position. The dual circuit vacuum head rotates 180° left and right, tilts forward 30° and back 20° and also features 500mm of powered vertical movement.

A great device for interior or exterior glazing work, the Geko 350 PV can fit through a standard doorway thanks to its adjustable wheel width and removable counterweights. This pedestrian controlled robot is easy to operate, comes with a digital vacuum gauge, pendant remote control suction release, 100mm rods and optional 300mm extension rods for handling windows with deeper mullions.

The Electric PV and PV+ versions of these machines include powerful 12v batteries with 20% more capacity to aid driving operation.

| Technical Specifications       |                                              | Geko 350 PV                                                              | Geko 350 PV+                   |
|--------------------------------|----------------------------------------------|--------------------------------------------------------------------------|--------------------------------|
| Safe working load              | capacity:                                    | 350kg                                                                    | 175kg                          |
| Suitable for lifting           | material properties:<br>surface:<br>example: | gastight / non-porous<br>smooth<br>glass, plastic boards, ceramic plates |                                |
| Weight                         | with counterweights: without counterweights: | 600kg<br>350kg                                                           | 635kg<br>385kg                 |
| Maximum/minimum width          | width:                                       | 820mm (618mm)                                                            | 820mm (618mm)                  |
| Travelling length              | length:                                      | 2070mm                                                                   | 3100mm                         |
| Travelling height              | height:                                      | 1265mm                                                                   | 1265mm                         |
| Number of suction cups         | cups:                                        | 4                                                                        | 4                              |
| Powered vertical head movement | vertical movement:                           | 500mm                                                                    | 500mm                          |
| Powered head tilt              | powered head tilt:                           | 30° forward and<br>20° backwards                                         | 180°                           |
| Manual head sideshift          | manual head sideshift:                       | 120mm                                                                    | 120mm                          |
| Manual pad frame rotation      | rotation:                                    | 180° left & right                                                        | 180° left & right              |
| Manual head slew               | manual head slew:                            | 90° left & right                                                         | n/a                            |
| Vacuum system                  | dual circuit:                                | 1 pump, 2 vacuum reserve tanks                                           | 1 pump, 2 vacuum reserve tanks |
| Power requirements             | rechargeable battery:<br>pump:               | 110v/240v charger<br>12v DC                                              | 110v/240v charger<br>12v DC    |