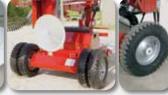

The Electric PV and PV+ versions of these machines include powerful 12v batteries with 20% more capacity to aid driving operation.

| Technical Specifications       |                                              | Geko 350 PV                                                              | Geko 350 PV+                   |
|--------------------------------|----------------------------------------------|--------------------------------------------------------------------------|--------------------------------|
| Safe working load              | capacity:                                    | 350kg                                                                    | 175kg                          |
| Suitable for lifting           | material properties:<br>surface:<br>example: | gastight / non-porous<br>smooth<br>glass, plastic boards, ceramic plates |                                |
| Weight                         | with counterweights: without counterweights: | 600kg<br>350kg                                                           | 635kg<br>385kg                 |
| Maximum/minimum width          | width:                                       | 820mm (618mm)                                                            | 820mm (618mm)                  |
| Travelling length              | length:                                      | 2070mm                                                                   | 3100mm                         |
| Travelling height              | height:                                      | 1265mm                                                                   | 1265mm                         |
| Number of suction cups         | cups:                                        | 4                                                                        | 4                              |
| Powered vertical head movement | vertical movement:                           | 500mm                                                                    | 500mm                          |
| Powered head tilt              | powered head tilt:                           | 30° forward and<br>20° backwards                                         | 180°                           |
| Manual head sideshift          | manual head sideshift:                       | 120mm                                                                    | 120mm                          |
| Manual pad frame rotation      | rotation:                                    | 180° left & right                                                        | 180° left & right              |
| Manual head slew               | manual head slew:                            | 90° left & right                                                         | n/a                            |
| Vacuum system                  | dual circuit:                                | 1 pump, 2 vacuum reserve tanks                                           | 1 pump, 2 vacuum reserve tanks |
| Power requirements             | rechargeable battery:<br>pump:               | 110v/240v charger<br>12v DC                                              | 110v/240v charger<br>12v DC    |

| Geko 350 PV<br>Electric                                   | Geko 350 PV+<br>Electric          |
|-----------------------------------------------------------|-----------------------------------|
| 350kg                                                     | 175kg                             |
| gastight / non-porous<br>smooth<br>glass, plastic boards, | ceramic plates                    |
| 670kg<br>420kg                                            | 705kg<br>455kg                    |
| 848mm                                                     | 848mm                             |
| 2170mm                                                    | 3200mm                            |
| 1255mm                                                    | 1255mm                            |
| 4                                                         | 4                                 |
| 500mm                                                     | 500mm                             |
| 30° forward and<br>20° backwards                          | 180°                              |
| 120mm                                                     | 120mm                             |
| 180° left & right                                         | 180° left & right                 |
| 90° left & right                                          | n/a                               |
| 1 pump, 2 vacuum reserve tanks                            | 1 pump, 2 vacuum<br>reserve tanks |
| 110v/240v charger<br>12v DC                               | 110v/240v charger<br>12v DC       |