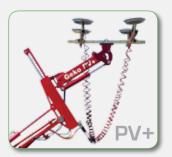

## Geko 350 PV+ [175kg]

The Geko 350 PV+ has a horizontal lifting arm capable of picking up 175kg from ground level and lifting to a height of 1.8m. Loads can be tilted 180° and installed overhead to a maximum height of 3m.

Electric option available for both the Geko 350 PV & PV+.

Optional curved glass pads available. Capacity 350/175kg.

30° forwards and 20° backwards powered head tilt (PV) or 180° (PV+)

The Geko PV+ arm allows panels weighing up to 175kg to be picked up and tilted 180° for overhead and ceiling installation up to 3m high.