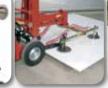

## Geko 350 PV [350kg]

The Geko 350 PV is the big brother of our popular Geko 250 PV robot and boasts 350kg of lifting power for effortless installation of unitized glazing units and window elements.

A must-have machine for glazing and fenestration contractors, the Geko 350 PV precisely manipulates glazing panels, curtain walling and window units into position. The dual circuit vacuum head rotates 180° left and right, tilts forward 30° and back 20° and also features 500mm of powered vertical movement.

A great device for interior or exterior glazing work, the Geko 350 PV can fit through a standard doorway thanks to its adjustable wheel width and removable counterweights. This pedestrian controlled robot is easy to operate, comes with a digital vacuum gauge, pendant remote control suction release, 100mm rods and optional 300mm extension rods for handling windows with deeper mullions.