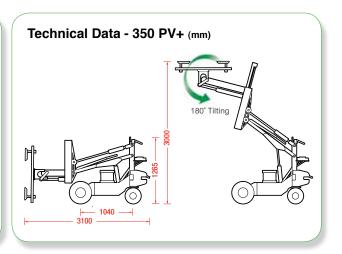

## Geko 350 PV+ [175kg]

The Geko 350 PV+ has a horizontal lifting arm capable of picking up 175kg from ground level and lifting to a height of 1.8m. Loads can be tilted 180° and installed overhead to a maximum height of 3m.

The Electric PV and PV+ versions of these machines include powerful 12v batteries with 20% more capacity to aid driving operation.

| Technical Specifications       |                                              | Geko 350 PV                                                              | Geko 350 PV+                   |
|--------------------------------|----------------------------------------------|--------------------------------------------------------------------------|--------------------------------|
| Safe working load              | capacity:                                    | 350kg                                                                    | 175kg                          |
| Suitable for lifting           | material properties:<br>surface:<br>example: | gastight / non-porous<br>smooth<br>glass, plastic boards, ceramic plates |                                |
| Weight                         | with counterweights: without counterweights: | 600kg<br>350kg                                                           | 635kg<br>385kg                 |
| Maximum/minimum width          | width:                                       | 820mm (618mm)                                                            | 820mm (618mm)                  |
| Travelling length              | length:                                      | 2070mm                                                                   | 3100mm                         |
| Travelling height              | height:                                      | 1265mm                                                                   | 1265mm                         |
| Number of suction cups         | cups:                                        | 4                                                                        | 4                              |
| Powered vertical head movement | vertical movement:                           | 500mm                                                                    | 500mm                          |
| Powered head tilt              | powered head tilt:                           | 30° forward and<br>20° backwards                                         | 180°                           |
| Manual head sideshift          | manual head sideshift:                       | 120mm                                                                    | 120mm                          |
| Manual pad frame rotation      | rotation:                                    | 180° left & right                                                        | 180° left & right              |
| Manual head slew               | manual head slew:                            | 90° left & right                                                         | n/a                            |
| Vacuum system                  | dual circuit:                                | 1 pump, 2 vacuum reserve tanks                                           | 1 pump, 2 vacuum reserve tanks |
| Power requirements             | rechargeable battery:<br>pump:               | 110v/240v charger<br>12v DC                                              | 110v/240v charger<br>12v DC    |

Electric option available for both the Geko 350 PV & PV+.

Optional curved glass pads available. Capacity 350/175kg.

30° forwards and 20° backwards powered head tilt (PV) or 180° (PV+)

The Geko PV+ arm allows panels weighing up to 175kg to be picked up and tilted 180° for overhead and ceiling installation up to 3m high.