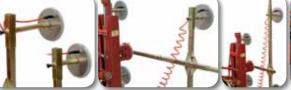

**SALES & HIRE** 

110

Extension rods Optional horizontal 100mm and 300mm extension arm

Optional vertical extension arm

Hydraulic horizontal lifting arm pick-up

Offroad double tyres available

Optional puncture proof tyres

Electric option available for both the Geko 350 PV & PV+.

Optional curved glass pads available. Capacity 350/175kg.

30° forwards and 20° backwards powered head tilt (PV) or 180° (PV+)

The Geko PV+ arm allows panels weighing up to 175kg to be picked up and tilted 180° for overhead and ceiling installation up to 3m high.