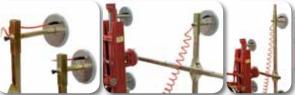

**SALES & HIRE** 

110

Extension rods Optional horizontal 100mm and 300mm extension arm

Optional vertical extension arm

Hydraulic horizontal lifting arm pick-up

Offroad double tyres available

Optional puncture proof tyres

Electric option available for both the Geko 350 PV & PV+.

Optional curved glass pads available. Capacity 350/175kg.

30° forwards and 20° backwards powered head tilt (PV) or 180° (PV+)

The Geko PV+ arm allows panels weighing up to 175kg to be picked up and tilted 180° for overhead and ceiling installation up to 3m high.