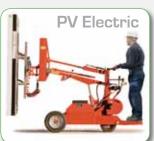

## Geko 350 PV+ [175kg]

The Geko 350 PV+ has a horizontal lifting arm capable of picking up 175kg from ground level and lifting to a height of 1.8m. Loads can be tilted 180° and installed overhead to a maximum height of 3m.

Electric option available for both the Geko 350 PV & PV+.

Optional curved glass pads available. Capacity 350/175kg.

30° forwards and 20° backwards powered head tilt (PV) or 180° (PV+)

The Geko PV+ arm allows panels weighing up to 175kg to be picked up and tilted 180° for overhead and ceiling installation up to 3m high.