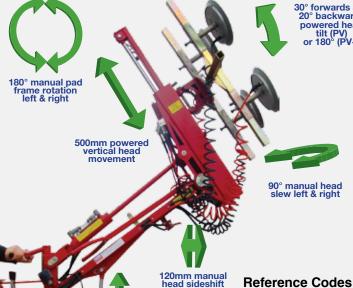

## Geko 350 PV [350kg]

The Geko 350 PV is the big brother of our popular Geko 250 PV robot and boasts 350kg of lifting power for effortless installation of unitized glazing units and window elements.

A must-have machine for glazing and fenestration contractors, the Geko 350 PV precisely manipulates glazing panels, curtain walling and window units into position. The dual circuit vacuum head rotates 180° left and right, tilts forward 30° and back 20° and also features 500mm of powered vertical movement.

A great device for interior or exterior glazing work, the Geko 350 PV can fit through a standard doorway thanks to its adjustable wheel width and removable counterweights. This pedestrian controlled robot is easy to operate, comes with a digital vacuum gauge, pendant remote control suction release, 100mm rods and optional 300mm extension rods for handling windows with deeper mullions.

The Electric PV and PV+ versions of these machines include powerful 12v batteries with 20% more capacity to aid driving operation.

| Technical Specifications       |                                              | Geko 350 PV                                                              | Geko 350 PV+                   |
|--------------------------------|----------------------------------------------|--------------------------------------------------------------------------|--------------------------------|
| Safe working load              | capacity:                                    | 350kg                                                                    | 175kg                          |
| Suitable for lifting           | material properties:<br>surface:<br>example: | gastight / non-porous<br>smooth<br>glass, plastic boards, ceramic plates |                                |
| Weight                         | with counterweights: without counterweights: | 600kg<br>350kg                                                           | 635kg<br>385kg                 |
| Maximum/minimum width          | width:                                       | 820mm (618mm)                                                            | 820mm (618mm)                  |
| Travelling length              | length:                                      | 2070mm                                                                   | 3100mm                         |
| Travelling height              | height:                                      | 1265mm                                                                   | 1265mm                         |
| Number of suction cups         | cups:                                        | 4                                                                        | 4                              |
| Powered vertical head movement | vertical movement:                           | 500mm                                                                    | 500mm                          |
| Powered head tilt              | powered head tilt:                           | 30° forward and<br>20° backwards                                         | 180°                           |
| Manual head sideshift          | manual head sideshift:                       | 120mm                                                                    | 120mm                          |
| Manual pad frame rotation      | rotation:                                    | 180° left & right                                                        | 180° left & right              |
| Manual head slew               | manual head slew:                            | 90° left & right                                                         | n/a                            |
| Vacuum system                  | dual circuit:                                | 1 pump, 2 vacuum reserve tanks                                           | 1 pump, 2 vacuum reserve tanks |
| Power requirements             | rechargeable battery:<br>pump:               | 110v/240v charger<br>12v DC                                              | 110v/240v charger<br>12v DC    |