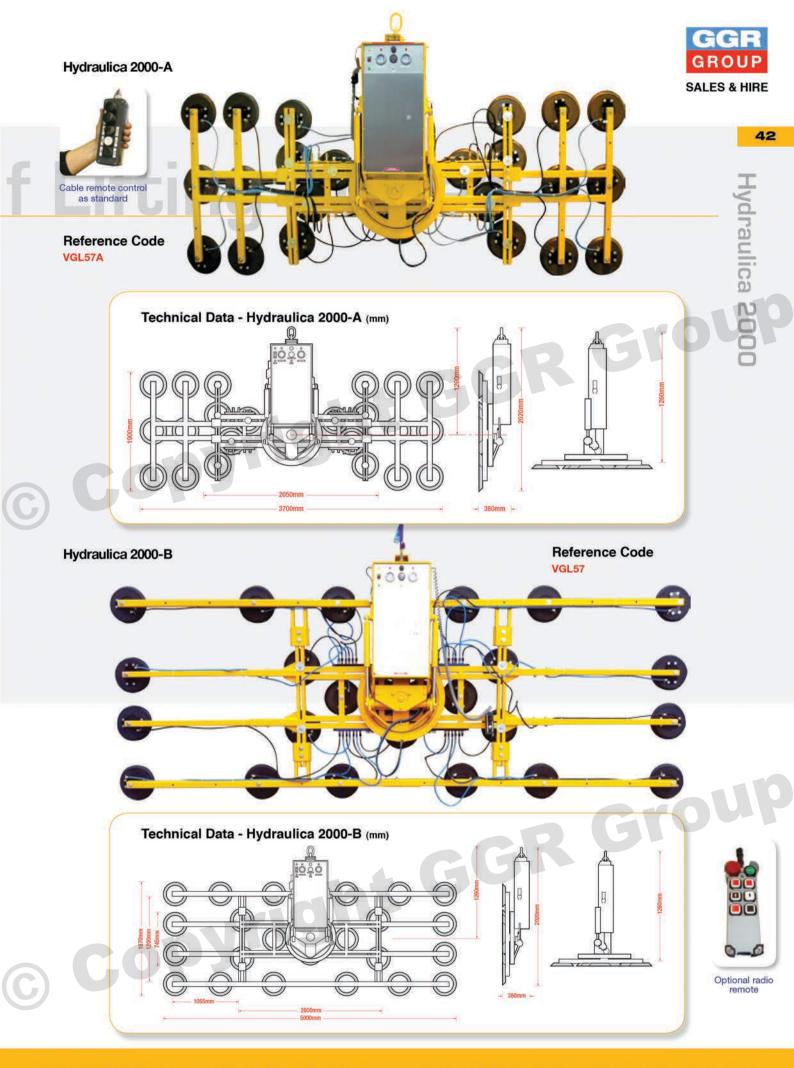

## Hydraulica 2000 [2000kg]

One of the most powerful vacuum lifters in the industry, the Hydraulica 2000 comes with a huge 2000kg capacity for lifting heavy-duty glass, metal, plastics and more.

Boasting 210° powered rotation alongside powered hydraulic tilt from vertical to horizontal, the Hydraulica 2000 gives operators ultimate control when lifting heavy loads.

## **Key Features**

- Capacity: 2000kg
- Dual circuit vacuum system with four to six on-board maintenance free pumps
- Powered hydraulic 90° tilt from vertical to horizontal
- Powered hydraulic 210° rotation
- 12v rechargeable battery with integral 110v or 240v charger and battery energy gauge
- Audio-visual low vacuum warning
- Cable remote control as standard
- Wheeled stand for transport and storage available
- Individual pads can be isolated for irregular units (reduces safe working load)

## **Technical Specifications**

| Safe working load<br>(smooth, clean surface at 60% vacuum) | capacity:                                    | 2000kg*                                                                               | 1050kg                                                                                         |  |
|------------------------------------------------------------|----------------------------------------------|---------------------------------------------------------------------------------------|------------------------------------------------------------------------------------------------|--|
| Number of suction cups                                     | cups:                                        | 26                                                                                    | 14                                                                                             |  |
| Suction cup                                                | description:                                 | black rubber, not abrasion resistant, heat resistant up to 100°F                      |                                                                                                |  |
| Suction cup diameter                                       | diameter:                                    | 330mm                                                                                 | 61401                                                                                          |  |
| Suitable for lifting                                       | material properties:<br>surface:<br>example: | gastight / n<br>smooth<br>glass, plast                                                | non-porous<br>tic boards, ceramic plates, sheet metals, coated boards                          |  |
| Weight of lifter                                           | approx:                                      | 500kg                                                                                 | 360kg                                                                                          |  |
| Depth of lifter                                            | depth:                                       | 380mm                                                                                 |                                                                                                |  |
| Rotation                                                   | rotation:                                    | 105° left & right powered hydraulic                                                   |                                                                                                |  |
| Tilt                                                       | tilt:                                        | 90° powered hydraulic                                                                 |                                                                                                |  |
| Vacuum system                                              | dual circuit:                                | 4 to 6 pum                                                                            | 4 to 6 pumps, 2 vacuum reserve tanks                                                           |  |
| Voltage                                                    | pump:<br>battery charger:                    | 12v DC from rechargeable battery<br>110v/240v 50/60Hz single phase factory selectable |                                                                                                |  |
| Standard accessories                                       | standard:                                    | cable remo                                                                            | cable remote control, extension arms with pads (increasing the capacity from 1050kg to 2000kg) |  |
| Optional accessories                                       | optional:                                    | wheeled stand, radio remote control (2000-B only)                                     |                                                                                                |  |

\* The capacity is 2000kg with extension arms and 26 pads fitted.