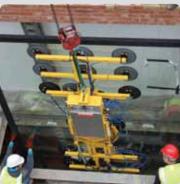

## Hydraulica 2000 [2000kg]

One of the most powerful vacuum lifters in the industry, the Hydraulica 2000 comes with a huge 2000kg capacity for lifting heavy-duty glass, metal, plastics and more.

Boasting 210° powered rotation alongside powered hydraulic tilt from vertical to horizontal, the Hydraulica 2000 gives operators ultimate control when lifting heavy loads.

Perfect for lifting large format glass and non-porous plate materials, the Hydraulica 2000 has four to six individual vacuum pumps and low vacuum alert system for added safety. Cable remote control is included for operation of vacuum suction and release, as well as hydraulic tilt.