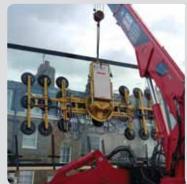

## Hydraulica 2000 [2000kg]

One of the most powerful vacuum lifters in the industry, the Hydraulica 2000 comes with a huge 2000kg capacity for lifting heavy-duty glass, metal, plastics and more.

Boasting 210° powered rotation alongside powered hydraulic tilt from vertical to horizontal, the Hydraulica 2000 gives operators ultimate control when lifting heavy loads.

Perfect for lifting large format glass and non-porous plate materials, the Hydraulica 2000 has four to six individual vacuum pumps and low vacuum alert system for added safety. Cable remote control is included for operation of vacuum suction and release, as well as hydraulic tilt.