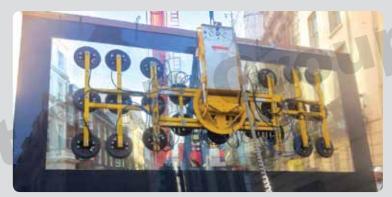

## Hydraulica 2000 [2000kg]

One of the most powerful vacuum lifters in the industry, the Hydraulica 2000 comes with a huge 2000kg capacity for lifting heavy-duty glass, metal, plastics and more.

Boasting 210° powered rotation alongside powered hydraulic tilt from vertical to horizontal, the Hydraulica 2000 gives operators ultimate control when lifting heavy loads.

Perfect for lifting large format glass and non-porous plate materials, the Hydraulica 2000 has four to six individual vacuum pumps and low vacuum alert system for added safety. Cable remote control is included for operation of vacuum suction and release, as well as hydraulic tilt.

## **Key Features**

- Capacity: 2000kg
- Dual circuit vacuum system with four to six on-board maintenance free pumps
- Powered hydraulic 90° tilt from vertical to horizontal
- Powered hydraulic 210° rotation
- 12v rechargeable battery with integral 110v or 240v charger and battery energy gauge
- Audio-visual low vacuum warning
- Cable remote control as standard
- Wheeled stand for transport and storage available
- Individual pads can be isolated for irregular units (reduces safe working load)