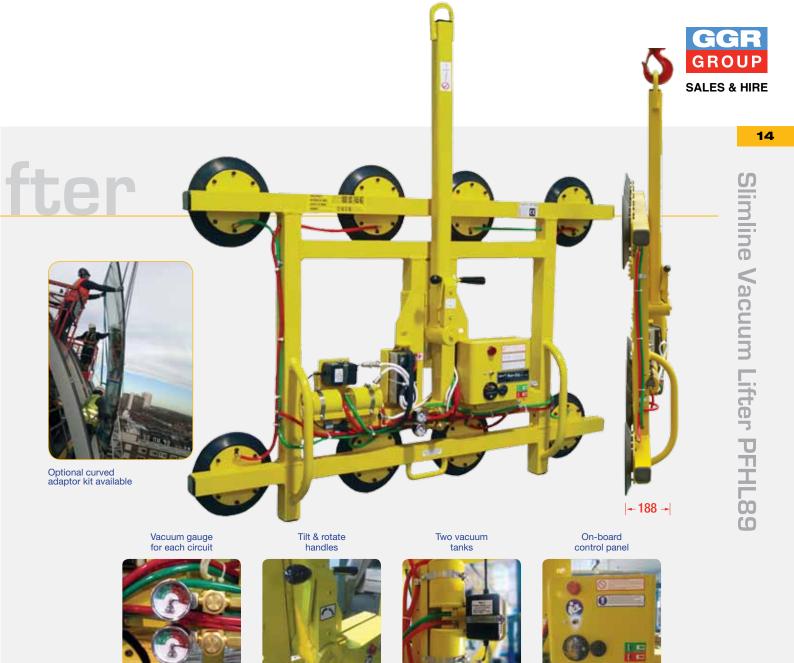

## Slimline Vacuum Lifter PFHL89 [455kg]

Being super slim and strong is what makes the PFHL89 vacuum lifter perfect for lifting between a building envelope and scaffold.

Despite measuring only 188mm wide, the slender PFHL89 comes with a steady 455kg lifting capacity making it a convenient aid for lifting glass, ceramic, metal and non-porous materials.

The PFHL89 comes with manual 180° rotation which is lockable in 3 positions, alongside 90° manual tilt.

### **Key Features**

- · Capacity: 455kg
- Dual circuit vacuum system with reserve tank, non-return valve and vacuum gauge for each circuit
- 90° manual tilting from horizontal to vertical
- Manual 180° lockable rotation
- Integral maintenance-free vacuum pump
- 12v rechargeable battery with integral 110v or 240v charger and battery energy gauge
- Audio-visual low vacuum warning
- On-board control panel

#### **Technical Specifications**

| Safe working load<br>(smooth, clean surface at 60% vacuum) | capacity:                                    | 455kg                                                                                                 |
|------------------------------------------------------------|----------------------------------------------|-------------------------------------------------------------------------------------------------------|
| Number of suction cups                                     | cups:                                        | 8                                                                                                     |
| Suction cup                                                | description:                                 | black rubber, not abrasion resistant, heat resistant up to 100°F                                      |
| Suction cup diameter                                       | diameter:                                    | 240mm                                                                                                 |
| Suitable for lifting                                       | material properties:<br>surface:<br>example: | gastight / non-porous<br>smooth<br>glass, plastic boards, ceramic plates, sheet metals, coated boards |
| Weight of lifter                                           | approx:                                      | 59kg                                                                                                  |
| Depth of lifter                                            | depth:                                       | 188mm                                                                                                 |
| Rotation                                                   | rotation:                                    | 90° manual left & right lockable                                                                      |
| Tilt                                                       | tilt:                                        | 90° manual                                                                                            |
| Vacuum system                                              | dual circuit:                                | 1 pump, 2 vacuum reserve tanks                                                                        |
| Voltage                                                    | pump:<br>battery charger:                    | 12v DC from rechargeable battery<br>110v/240v 50/60Hz single phase factory selectable                 |
| Optional accessories                                       | optional:                                    | stone pads (455kg), curved pads (455kg capacity), low marking pads, heat resistant pads               |