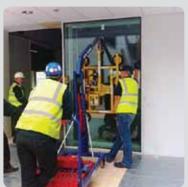

## Slimline Vacuum Lifter PFHL89 [455kg]

Being super slim and strong is what makes the PFHL89 vacuum lifter perfect for lifting between a building envelope and scaffold.

Despite measuring only 188mm wide, the slender PFHL89 comes with a steady 455kg lifting capacity making it a convenient aid for lifting glass, ceramic, metal and non-porous materials.

The PFHL89 comes with manual 180° rotation which is lockable in 3 positions, alongside 90° manual tilt.