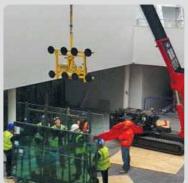

## Slimline Vacuum Lifter PFHL89 [455kg]

Being super slim and strong is what makes the PFHL89 vacuum lifter perfect for lifting between a building envelope and scaffold.

Despite measuring only 188mm wide, the slender PFHL89 comes with a steady 455kg lifting capacity making it a convenient aid for lifting glass, ceramic, metal and non-porous materials.

The PFHL89 comes with manual 180° rotation which is lockable in 3 positions, alongside 90° manual tilt.