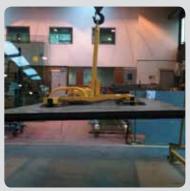

## Slimline Vacuum Lifter PFHL89 [455kg]

Being super slim and strong is what makes the PFHL89 vacuum lifter perfect for lifting between a building envelope and scaffold.

Despite measuring only 188mm wide, the slender PFHL89 comes with a steady 455kg lifting capacity making it a convenient aid for lifting glass, ceramic, metal and non-porous materials.

The PFHL89 comes with manual 180° rotation which is lockable in 3 positions, alongside 90° manual tilt.