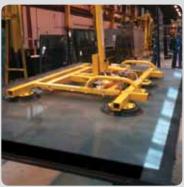

## Slimline Vacuum Lifter PFHL89 [455kg]

Being super slim and strong is what makes the PFHL89 vacuum lifter perfect for lifting between a building envelope and scaffold.

Despite measuring only 188mm wide, the slender PFHL89 comes with a steady 455kg lifting capacity making it a convenient aid for lifting glass, ceramic, metal and non-porous materials.

### **Key Features**

- · Capacity: 455kg
- Dual circuit vacuum system with reserve tank, non-return valve and vacuum gauge for each circuit
- 90° manual tilting from horizontal to vertical
- Manual 180° lockable rotation
- Integral maintenance-free vacuum pump
- 12v rechargeable battery with integral 110v or 240v charger and battery energy gauge
- Audio-visual low vacuum warning
- On-board control panel