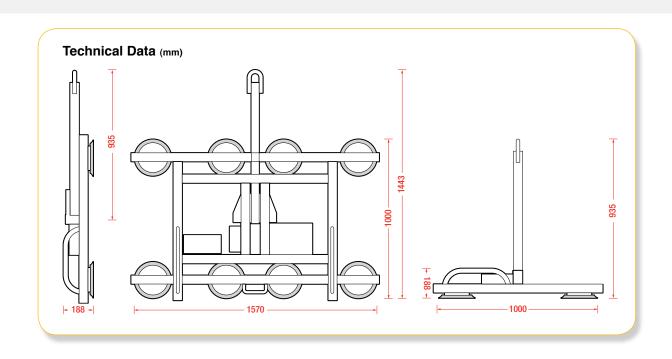

#### **Technical Specifications**

| Safe working load<br>(smooth, clean surface at 60% vacuum) | capacity:                                    | 455kg                                                                                                 |
|------------------------------------------------------------|----------------------------------------------|-------------------------------------------------------------------------------------------------------|
| Number of suction cups                                     | cups:                                        | 8                                                                                                     |
| Suction cup                                                | description:                                 | black rubber, not abrasion resistant, heat resistant up to 100°F                                      |
| Suction cup diameter                                       | diameter:                                    | 240mm                                                                                                 |
| Suitable for lifting                                       | material properties:<br>surface:<br>example: | gastight / non-porous<br>smooth<br>glass, plastic boards, ceramic plates, sheet metals, coated boards |
| Weight of lifter                                           | approx:                                      | 59kg                                                                                                  |
| Depth of lifter                                            | depth:                                       | 188mm                                                                                                 |
| Rotation                                                   | rotation:                                    | 90° manual left & right lockable                                                                      |
| Tilt                                                       | tilt:                                        | 90° manual                                                                                            |
| Vacuum system                                              | dual circuit:                                | 1 pump, 2 vacuum reserve tanks                                                                        |
| Voltage                                                    | pump:<br>battery charger:                    | 12v DC from rechargeable battery<br>110v/240v 50/60Hz single phase factory selectable                 |
| Optional accessories                                       | optional:                                    | stone pads (455kg), curved pads (455kg capacity), low marking pads, heat resistant pads               |