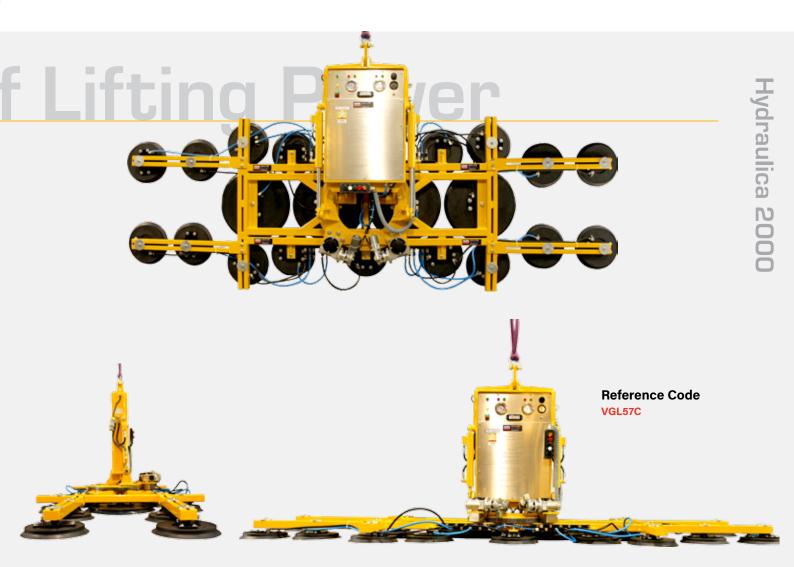

## Hydraulica 2000 [2000kg]

One of the most powerful vacuum lifters in the industry, the Hydraulica 2000 comes with a huge 2000kg capacity for lifting heavy-duty glass, metal, plastics and more.

Boasting 360° electrically powered rotation alongside powered hydraulic tilt from vertical to horizontal, the Hydraulica 2000 gives operators ultimate control when lifting heavy loads.

Perfect for lifting large format glass and non-porous plate materials, the Hydraulica 2000 has four to six individual vacuum pumps and low vacuum alert system for added safety. Cable remote control is included for operation of vacuum suction and release, as well as tilt and rotation.

### **Key Features**

- Capacity: 2000kg
- Dual circuit vacuum system with four to six on-board maintenance free pumps
- Powered hydraulic 90° tilt from vertical to horizontal
- Powered electric 360° rotation
- Rechargeable battery with integral 110v or 240v charger and battery energy gauge
- Audio-visual low vacuum warning
- Cable remote control as standard
- Wheeled stand for transport and storage available
- Individual pads can be isolated for irregular units (reduces safe working load)