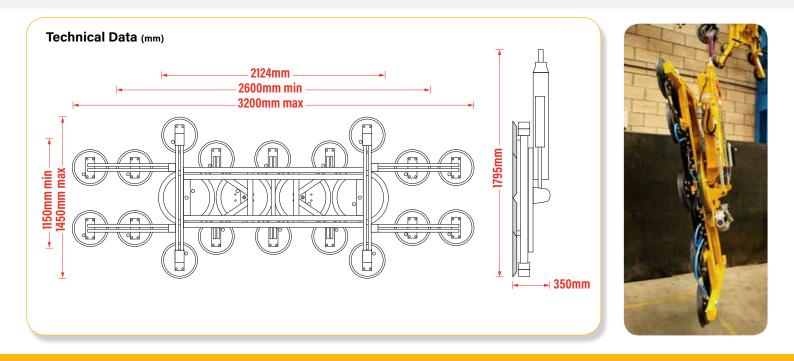

### **Technical Specifications**

| •                                                                |                                              |                                                                                                               |        |
|------------------------------------------------------------------|----------------------------------------------|---------------------------------------------------------------------------------------------------------------|--------|
| Safe working load<br>(smooth, clean surface at 60% vacuum)       | capacity:                                    | 2000kg*                                                                                                       | 1550kg |
| Number of suction cups                                           | cups:                                        | 22                                                                                                            | 14     |
| Suction cup                                                      | description:                                 | black rubber, not abrasion resistant, heat resistant up to 100 $^\circ {\rm F}$                               |        |
| Suction cup diameter                                             | diameter:                                    | 520 & 330mm                                                                                                   |        |
| Suitable for lifting                                             | material properties:<br>surface:<br>example: | gastight / non-porous<br>smooth<br>glass, plastic boards, ceramic plates, sheet metals, coated boards         |        |
| Weight of lifter                                                 | approx:                                      | 432kg                                                                                                         | 384kg  |
| Depth of lifter                                                  | depth:                                       | 350mm                                                                                                         |        |
| Rotation                                                         | rotation:                                    | 360° powered electric                                                                                         |        |
| Tilt                                                             | tilt:                                        | 90° powered hydraulic                                                                                         |        |
| Vacuum system                                                    | dual circuit:                                | 4 to 6 pumps, 2 vacuum reserve tanks                                                                          |        |
| Voltage                                                          | pump:<br>battery charger:                    | 12v DC from rechargeable battery<br>110v/240v 50/60Hz single phase factory selectable                         |        |
| Standard accessories                                             | standard:                                    | wheeled stand, cable remote control, extension arms with pads (increasing the capacity from 1550kg to 2000kg) |        |
| Optional accessories                                             | optional:                                    | radio remote control                                                                                          |        |
| * The capacity is 2000kg with extension arms and 22 pads fitted. |                                              |                                                                                                               |        |