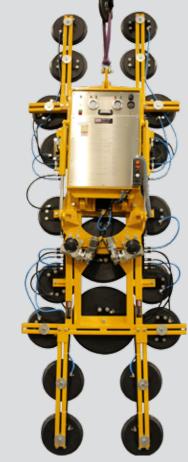

## Hydraulica 2000 [2000kg]

One of the most powerful vacuum lifters in the industry, the Hydraulica 2000 comes with a huge 2000kg capacity for lifting heavy-duty glass, metal, plastics and more.

Boasting 360° electrically powered rotation alongside powered hydraulic tilt from vertical to horizontal, the Hydraulica 2000 gives operators ultimate control when lifting heavy loads.

Perfect for lifting large format glass and non-porous plate materials, the Hydraulica 2000 has four to six individual vacuum pumps and low vacuum alert system for added safety. Cable remote control is included for operation of vacuum suction and release, as well as tilt and rotation.

### **Key Features**

- Capacity: 2000kg
- Dual circuit vacuum system with four to six on-board maintenance free pumps
- Powered hydraulic 90° tilt from vertical to horizontal
- Powered electric 360° rotation
- Rechargeable battery with integral 110v or 240v charger and battery energy gauge
- Audio-visual low vacuum warning
- Cable remote control as standard
- Wheeled stand for transport and storage available
- Individual pads can be isolated for irregular units (reduces safe working load)