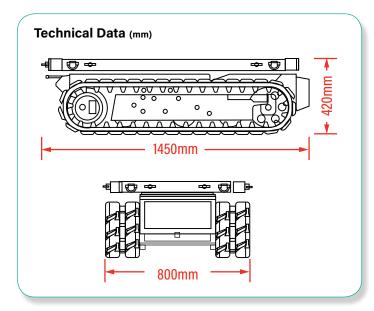

## **Technical Specifications**

| Safe working load | capacity:  | 1200kg            |
|-------------------|------------|-------------------|
| Length            | length:    | 1450mm            |
| Width             | width:     | 800mm             |
| Height            | height:    | 420mm             |
| Drive speed       | speed:     | 2.2km/h           |
| Battery           | battery:   | 24V               |
| Battery life      | life:      | 13 hours          |
| Battery charger   | charger:   | 230v, 50Hz        |
| Weight            | weight:    | 500kg             |
| Platform slewing  | slewing:   | 360°              |
| Uprights SWL      | capacity:  | 200kg per upright |
| Gradability       | grade:     | 20°               |
| Clearance angle   | angle:     | 45°               |
| Ground clearance  | clearance: | 60mm              |
| Lean angle        | angle:     | 20°               |