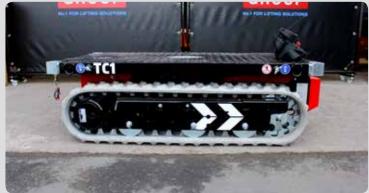

## TC1 Tracked Carrier [1200kg]

The new TC1 Tracked Carrier is the first carrier to feature tracks within the GGR Group's portfolio. At just 800mm wide, this compact carrier can easily pass through areas with restricted access and with a configurable rotating deck, is the perfect solution for horizontal transportation of heavy materials and equipment on site.

This tracked carrier is radio remote controlled and with independently controlled tracks, allows for optimum control, manoeuvrability and the ability to turn around corners when moving materials, whilst keeping the operator a safe distance from the load. The TC1 Tracked Carrier features a series of lashing rings to allow loads to be securely fastened to the carrier during transportation.

## **Reference Codes**

**AGT190** 

The tracks of the TC1 means it can be used to transport materials on uneven ground.