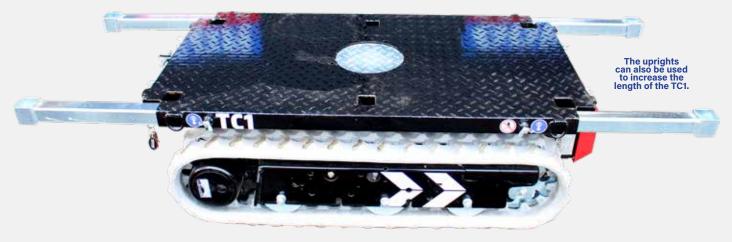

## TC1 Tracked Carrier [1200kg]

The new TC1 Tracked Carrier is the first carrier to feature tracks within the GGR Group's portfolio. At just 800mm wide, this compact carrier can easily pass through areas with restricted access and with a configurable rotating deck, is the perfect solution for horizontal transportation of heavy materials and equipment on site.

This tracked carrier is radio remote controlled and with independently controlled tracks, allows for optimum control, manoeuvrability and the ability to turn around corners when moving materials, whilst keeping the operator a safe distance from the load. The TC1 Tracked Carrier features a series of lashing rings to allow loads to be securely fastened to the carrier during transportation.

At just 420mm in height, this 1200kg capacity carrier has a low centre of gravity and its tracks enable the carrier to easily drive over rough terrain and up inclines yet is also ideal for internal use on finished and polished flooring.