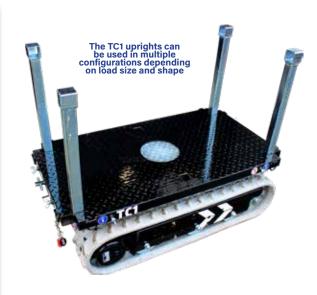

## **Technical Specifications**

| Safe working load | capacity:  | 1200kg            |
|-------------------|------------|-------------------|
| Length            | length:    | 1450mm            |
| Width             | width:     | 800mm             |
| Height            | height:    | 420mm             |
| Drive speed       | speed:     | 2.2km/h           |
| Battery           | battery:   | 24V               |
| Battery life      | life:      | 13 hours          |
| Battery charger   | charger:   | 230v, 50Hz        |
| Weight            | weight:    | 500kg             |
| Platform slewing  | slewing:   | 360°              |
| Uprights SWL      | capacity:  | 200kg per upright |
| Gradability       | grade:     | 20°               |
| Clearance angle   | angle:     | 45°               |
| Ground clearance  | clearance: | 60mm              |
| Lean angle        | angle:     | 20°               |