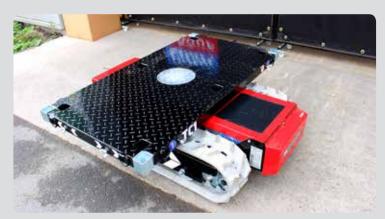

## TC1 Tracked Carrier [1200kg]

The new TC1 Tracked Carrier is the first carrier to feature tracks within the GGR Group's portfolio. At just 800mm wide, this compact carrier can easily pass through areas with restricted access and with a configurable rotating deck, is the perfect solution for horizontal transportation of heavy materials and equipment on site.

This tracked carrier is radio remote controlled and with independently controlled tracks, allows for optimum control, manoeuvrability and the ability to turn around corners when moving materials, whilst keeping the operator a safe distance from the load. The TC1 Tracked Carrier features a series of lashing rings to allow loads to be securely fastened to the carrier during transportation.

At just 420mm in height, this 1200kg capacity carrier has a low centre of gravity and its tracks enable the carrier to easily drive over rough terrain and up inclines yet is also ideal for internal use on finished and polished flooring.