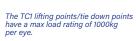

## **Technical Specifications**

| Safe working load | capacity:  | 1200kg            |
|-------------------|------------|-------------------|
| Length            | length:    | 1450mm            |
| Width             | width:     | 800mm             |
| Height            | height:    | 420mm             |
| Drive speed       | speed:     | 2.2km/h           |
| Battery           | battery:   | 24V               |
| Battery life      | life:      | 13 hours          |
| Battery charger   | charger:   | 230v, 50Hz        |
| Weight            | weight:    | 500kg             |
| Platform slewing  | slewing:   | 360°              |
| Uprights SWL      | capacity:  | 200kg per upright |
| Gradability       | grade:     | 20°               |
| Clearance angle   | angle:     | 45°               |
| Ground clearance  | clearance: | 60mm              |
| Lean angle        | angle:     | 20°               |