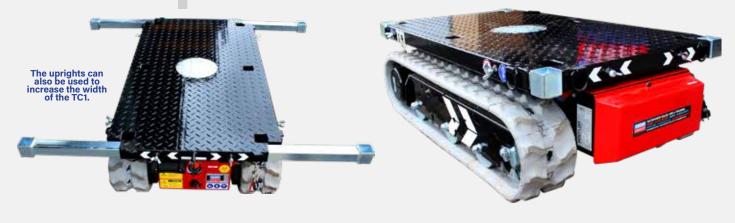

## TC1 Tracked Carrier [1200kg]

The new TC1 Tracked Carrier is the first carrier to feature tracks within the GGR Group's portfolio. At just 800mm wide, this compact carrier can easily pass through areas with restricted access and with a configurable rotating deck, is the perfect solution for horizontal transportation of heavy materials and equipment on site.

This tracked carrier is radio remote controlled and with independently controlled tracks, allows for optimum control, manoeuvrability and the ability to turn around corners when moving materials, whilst keeping the operator a safe distance from the load. The TC1 Tracked Carrier features a series of lashing rings to allow loads to be securely fastened to the carrier during transportation.

At just 420mm in height, this 1200kg capacity carrier has a low centre of gravity and its tracks enable the carrier to easily drive over rough terrain and up inclines yet is also ideal for internal use on finished and polished flooring.