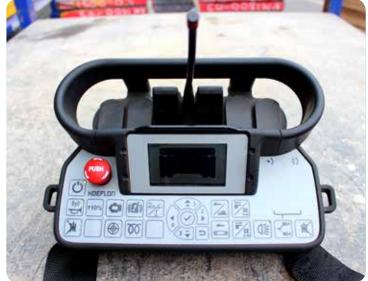

Unique to the TC1 Tracked Carrier is the 360° turntable which locks at 90° intervals.

 ${\it The TC1 Tracked Carrier is controlled by a radio remote control with digital feedback.}$