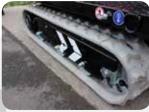

This tracked carrier is radio remote controlled and with independently controlled tracks, allows for optimum control, manoeuvrability and the ability to turn around corners when moving materials, whilst keeping the operator a safe distance from the load. The TC1 Tracked Carrier features a series of lashing rings to allow loads to be securely fastened to the carrier during transportation.

At just 420mm in height, this 1200kg capacity carrier has a low centre of gravity and its tracks enable the carrier to easily drive over rough terrain and up inclines yet is also ideal for internal use on finished and polished flooring.

## **Reference Codes**

**AGT190** 

The tracks of the TC1 means it can be used to transport materials on uneven ground.