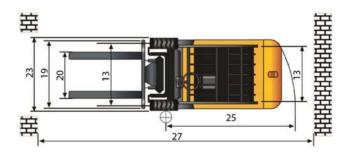

|
| Systems     | Controllers              | 37 | drive / hydraulic (make, type)       |     | SME, AC          |
|             | Motors                   | 38 | drive output (60 min. rating)        | kW  | 8                |
|             |                          | 39 | hydraulic output (15 min. rating)    | kW  | 15               |
|             | Battery                  | 40 | type                                 |     | Lead Acid        |
|             |                          | 41 | voltage                              |     | 48               |
|             |                          | 42 | max. capacity (6 hour rating)        | Ah  | 560              |
|             |                          | 43 | weight, minimum / maximum            | kg  | 900 / 1,200      |