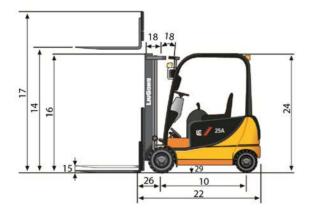

|
| Systems     | Controllers              | 37 | drive / hydraulic (make, type)       |     | SME, AC          |
|             | Motors                   | 38 | drive output (60 min. rating)        | kW  | 8                |
|             |                          | 39 | hydraulic output (15 min. rating)    | kW  | 15               |
|             | Battery                  | 40 | type                                 |     | Lead Acid        |
|             |                          | 41 | voltage                              |     | 48               |
|             |                          | 42 | max. capacity (6 hour rating)        | Ah  | 560              |
|             |                          | 43 | weight, minimum / maximum            | kg  | 900 / 1,200      |