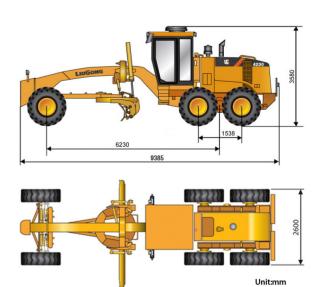

| HYDRAULIC SYSTEM     |            |
|----------------------|------------|
| Main Pump Type       | gear       |
| Main Relief Pressure | 18±0.5 MPa |
| Pilot Pump Flow      | 118 L/min  |

| TANDEM DRIVE PERFORMANCE |          |
|--------------------------|----------|
| Height                   | 600 mm   |
| Width                    | 210 mm   |
| Center Distance          | 1,538 mm |
| Oscillating Angle        | ±15°     |

| WORKING CAPACITIES |          |
|--------------------|----------|
| Maximum Draw Pull  | 92 kN    |
| Cutting Pressure   | 7,800 kg |

| DIMENSIONS                 |          |
|----------------------------|----------|
| Wheelbase                  | 6,230 mm |
| Overall Length             | 9,385 mm |
| Overall Height with Cab    | 3,580 mm |
| Clearance under Front Axle | 580 mm   |