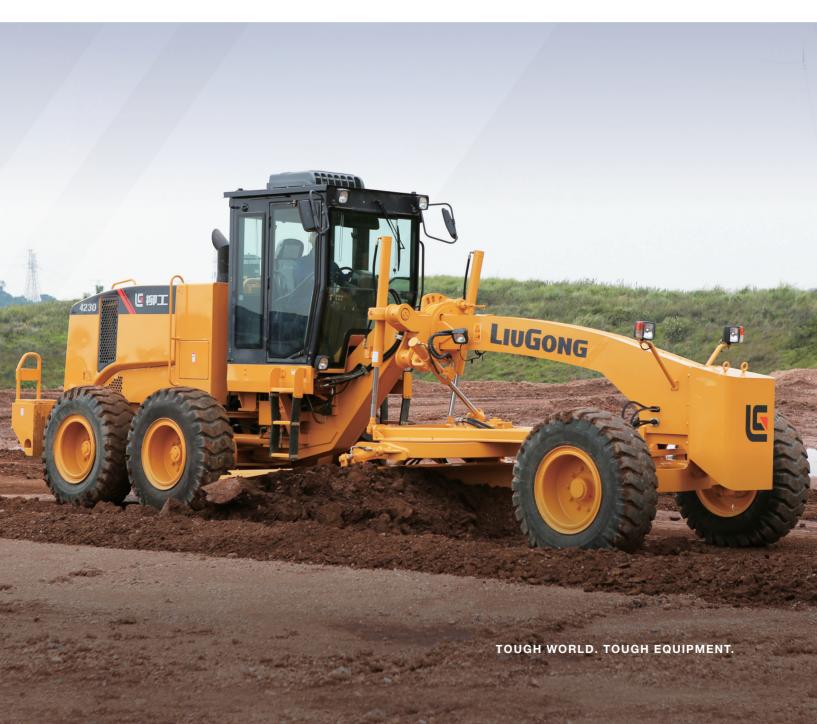

Engine
 Cummins 6CTA8.3

 Rated Power
 172 kW (230 hp) @ 2,200 rpm

 Net Power
 155 kW (208 hp) @ 2,200 rpm

 Blade Width
 4,270 mm

 Maximum Speed
 42 km/h

 Draw Bar Pull
 92 kN

 Operating Weight
 16,700 kg

**4230** 

**MOTOR GRADER** 





## 4230 SPECIFICATIONS >>>

| Tier 2 / Stage II            |
|------------------------------|
| Dongfeng Cummins             |
| 6CTA8.3                      |
| 172 kW (230 hp) @ 2,200 rpm  |
| 155 kW (208 hp) @ 2,200 rpm  |
| 1000 N. m @ 1,500 rpm        |
| 34 %                         |
| 6                            |
| turbo air-to-air aftercooled |
|                              |

| TRANSMISSION               |                               |
|----------------------------|-------------------------------|
| Transmission Type          | power shift                   |
| Transmission Configuration | 6f / 3r                       |
| Torque Converter           | three - member single turbine |
| Maximum Travel Speed, fwd  | 42 km/h                       |
| Maximum Travel Speed, rev