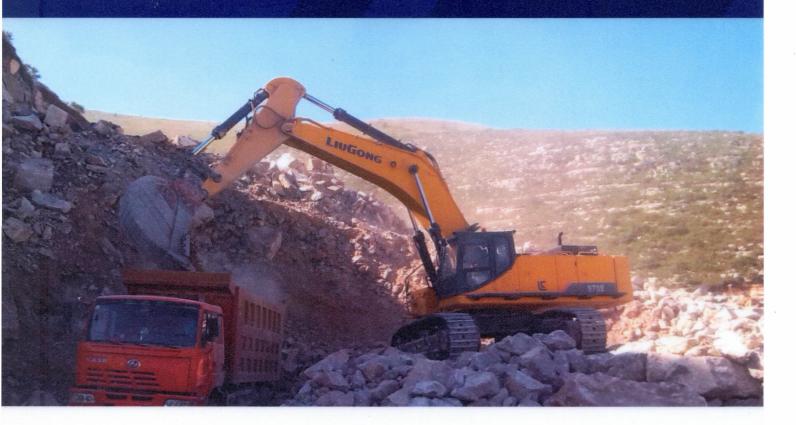

970E

**EXCAVATOR** 

## 970E SPECIFICATIONS >>>

| MAIN SPECIFICATION            | Note that the first of the Action had been considered to the beautiful to the considered to the first of the con-                                                                                                                                                                                                                   |
|-------------------------------|-------------------------------------------------------------------------------------------------------------------------------------------------------------------------------------------------------------------------------------------------------------------------------------------------------------------------------------|
| Operating weight- metric tons | 70,500 kg                                                                                                                                                                                                                                                                                                                           |
| Rated power                   | 354 kw @ 1,800 rpm                                                                                                                                                                                                                                                                                                                  |
| Standard bucket capacity      | 4.3 m <sup>3</sup>                                                                                                                                                                                                                                                                                                                  |
| Optional bucket capacity      | 3.7-5.2 m³                                                                                                                                                                                                                                                                                                                          |
| Swing speed                   | 6.9 rpm                                                                                                                                                                                                                                                                                                                             |
| Travel speed Low / High       | 4.6/2.9 km/h                                                                                                                                                                                                                                                                                                                        |
| Drawbar pull                  | 460 KN                                                                                                                                                                                                                                                                                                                              |
| Shoe ground pressure          | 101 KPa                                                                                                                                                                                                                                                                                                                             |
| Configuration                 | Cummins QSX15 Tier II Engine/KPM main pump/ KPM main valve/KPM swing motor<br>& reduction/ Nabtesco travel motor & Bonfiglioli reduction/Casappa hydraulic fan<br>system                                                                                                                                                            |
| Features                      | IPC system (Intelligent Power Control)     LiuGong new-generation computer aided power control system with independent intellectual property rights. Integrates hydraulic systems leads to high efficiency, fuel saving and better control ability.      Supplier mode. Multiple modes of country 6 modes and 10 suitables to adopt |
|                               | <ul> <li>6 working mode. Multiple modes of operation, 6 modes and 12 switches to adapt<br/>to a variety of conditions demand.</li> </ul>                                                                                                                                                                                            |
|                               | <ul> <li>Cooling fan.</li> <li>The hydraulically-driven, electronically controlled cooling fan regulates the<br/>temperature of the vital components and reduces sound level.</li> </ul>                                                                                                                                            |
|                               | <ul> <li>Use adjustable undercarriage, convinent for transport.</li> </ul>                                                                                                                                                                                                                                                          |