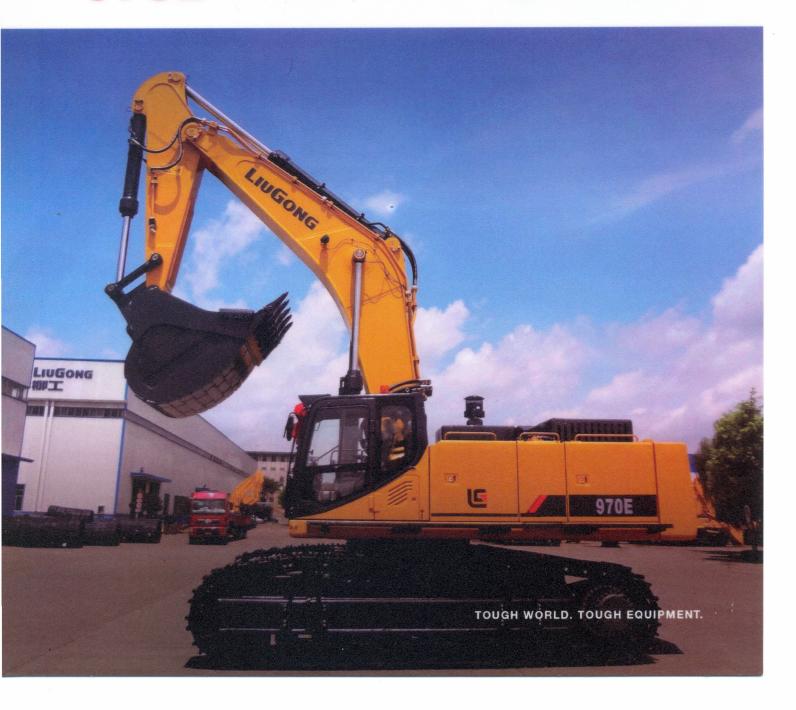

970E

**EXCAVATOR** 

## 970E SPECIFICATIONS >>>

| MAIN SPECIFICATION            | Note that the first of the Action had been considered to the beautiful to the considered to the first of the con-                                                                                                                                                                                                                   |
|-------------------------------|-------------------------------------------------------------------------------------------------------------------------------------------------------------------------------------------------------------------------------------------------------------------------------------------------------------------------------------|
| Operating weight- metric tons | 70,500 kg                                                                                                                                                                                                                                                                                                                           |
| Rated power                   | 354 kw @ 1,800 rpm                                                                                                                                                                                                                                                                                                                  |
| Standard bucket capacity      | 4.3 m <sup>3</sup>                                                                                                                                                                                                                                                                                                                  |
| Optional bucket capacity      | 3.7-5.2 m³                                                                                                                                                                                                                                                                                                                          |
| Swing speed                   | 6.9 rpm                                                                                                                                                                                                                                                                                                                             |
| Travel speed Low / High       | 4.6/2.9 km/h                                                                                                                                                                                                                                                                                                                        |
| Drawbar pull                  | 460 KN                                                                                                                                                                                                                                                                                                                              |
| Shoe ground pressure          | 101 KPa                                                                                                                                                                                                                                                                                                                             |
| Configuration                 | Cummins QSX15 Tier II Engine/KPM main pump/ KPM main valve/KPM swing motor<br>& reduction/ Nabtesco travel motor & Bonfiglioli reduction/Casappa hydraulic fan<br>system                                                                                                                                                            |
| Features                      | IPC system (Intelligent Power Control)     LiuGong new-generation computer aided power control system with independent intellectual property rights. Integrates hydraulic systems leads to high efficiency, fuel saving and better control ability.      Supplier mode. Multiple modes of country 6 modes and 10 suitables to adopt |
|                               | <ul> <li>6 working mode. Multiple modes of operation, 6 modes and 12 switches to adapt<br/>to a variety of conditions demand.</li> </ul>                                                                                                                                                                                            |
|                               | <ul> <li>Cooling fan.</li> <li>The hydraulically-driven, electronically controlled cooling fan regulates the<br/>temperature of the vital components and reduces sound level.</li> </ul>                                                                                                                                            |
|                               | <ul> <li>Use adjustable undercarriage, convinent for transport.</li> </ul>                                                                                                                                                                                                                                                          |