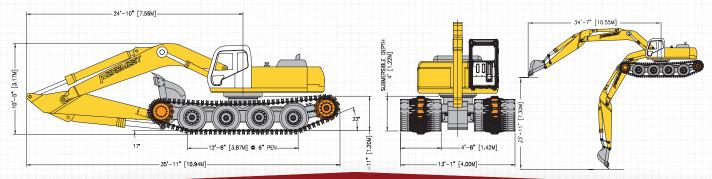

#### **DIMENSIONS**

| Length                  | 431 in  | 10.9 m   |
|-------------------------|---------|----------|
| Width                   | 157 in  | 3,988 mm |
| Width without tracks    | 123 in  | 3,124 mm |
| Height                  | 125 in  | 3,175 mm |
| Height Under            | 150 in  | 3,810 mm |
| <b>Ground Clearance</b> | 21.5 in | 546 mm   |

### **WORKING RANGE**

| Max. Digging Depth | 23 ft 11 in | 7.30 m  |
|--------------------|-------------|---------|
| Max. Reach         | 34 ft 7 in  | 10.55 m |