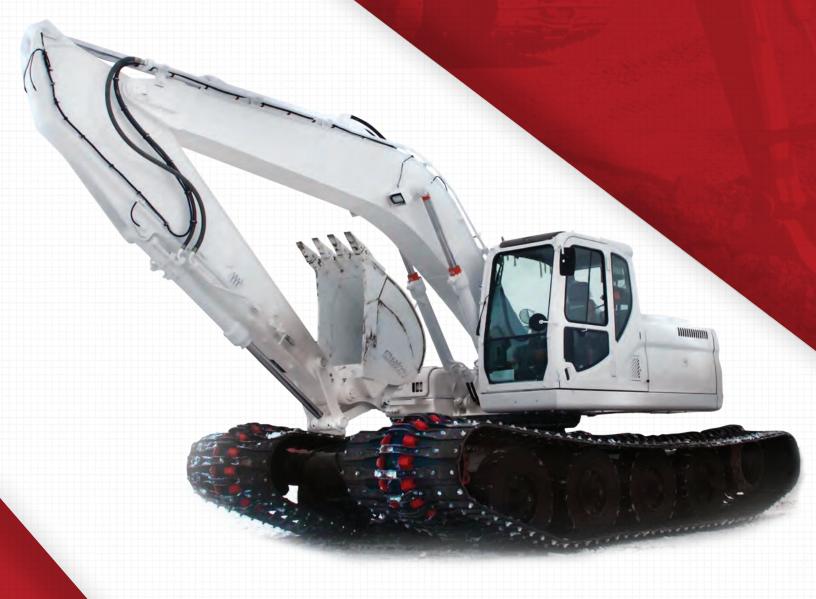

# HUSKY 4

The Husky 4 provides increased mobility over adverse terrain conditions such as sand, mud, muskeg, swamp and snow, where conventional excavators would encounter difficulty. Using proven technology from the Foremost Husky 8, the Husky 4 provides a mating platform to suit most OEM 200 series excavators. The OEM excavator uses the hydraulic power to propel the Husky 4 undercarriage.

## FOREMOST HUSKY 4