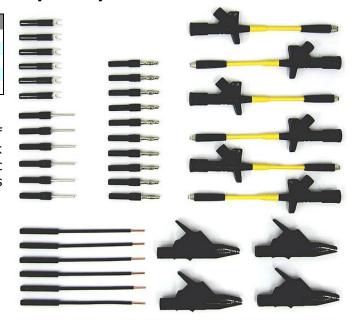

AKD100 Additional Accessories are set of terminals, plugs and crocodiles dedicated to work with the standard, safety, laboratory 4mm test leads, which are delivered together with Calmet's equipment.

| Accessory description |                                                                                                 |  |
|-----------------------|-------------------------------------------------------------------------------------------------|--|
|                       | Adapter for<br>standard safety<br>test leads<br>(banana plug)<br>diameter 4 mm<br>No. AKD100-01 |  |
|                       | Adapter for screw terminals No. AKD100-02                                                       |  |
|                       | Adapter of rigid<br>brass pin 20/25<br>for safety test<br>leads<br>No. AKD100-03                |  |
|                       | Adapter with flexible Cu wire No. AKD100-04                                                     |  |
|                       | Safety long<br>alligator clip Kleps<br><i>No. AKD100-05</i>                                     |  |
|                       | Safety big alligator<br>clip<br>No. AKD100-06                                                   |  |

## AKD100 set contents:

- 1- 10 x banana plugs (*No. AKD100-01*);
- 2- 6 x screw terminals (No. AKD100-02);
- 3- 6 x brass pins (No. AKD100-03);
- 4- 6 x flexible copper wires (No. AKD100-04);
- 5- 6 x long alligator clips (No. AKD100-05);
- 6- 4 x big alligator clips (No. AKD100-06);