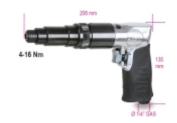

| Free speed             | 800 rpm   |  |
|------------------------|-----------|--|
| Torque range           | 4-16 Nm   |  |
| Screw capacity         | 6-9 M     |  |
| Bit holder             | ◆ 1/4"    |  |
| Air inlet              | 1/4" GAS  |  |
| Working pressure       | 6,2 bar   |  |
| Internal hose size (Ø) | 10 mm     |  |
| Mean air consumption   | 150 I/min |  |
| Weight                 | 1,3 kg    |  |
|                        |           |  |