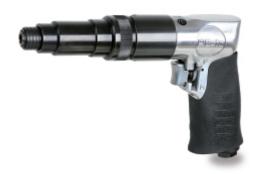

## 1935F

## reversible air screwdriver

- Designed for universal and heavy-duty jobs on such materials as wood, plastic, resin and metal
- The power of the motor means this tool must be used with self-threading and self-drilling screws
- Quick release chuck
- Reversible lever
- Exhaust through handle