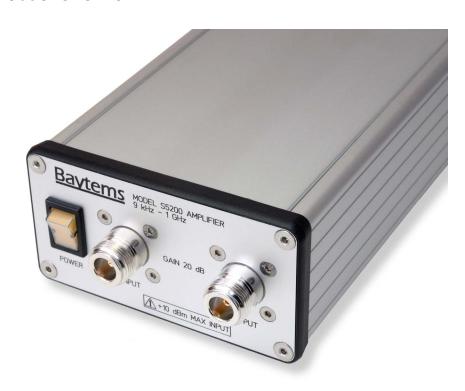

# Baytems Model \$5200 Broadband RF Amplifier

**Product Overview** 

- Frequency range from 1 kHz to 1.2 GHz (-3 dB)
- 20 dB amplifier gain
- Flat gain response
- Type N connectors
- General purpose broadband amplifier
- Enables detection of low-level emissions from a DUT
- Improves radiated emission measurements using a spectrum analyzer and antenna
- Laboratory grade instrument

The Baytems S5200 is a broadband amplifier with 20 dB of gain covering the nominal frequency range 9 kHz to 1 GHz. With its high gain and low noise figure, it will significantly increase the sensitivity of spectrum analyzers and other RF measuring instruments.

The model S5200 uses a proprietary Baytems amplifier module that features low noise, low distortion, flat frequency response, long term stability, and reliability. That makes the instrument especially suitable for laboratory use.