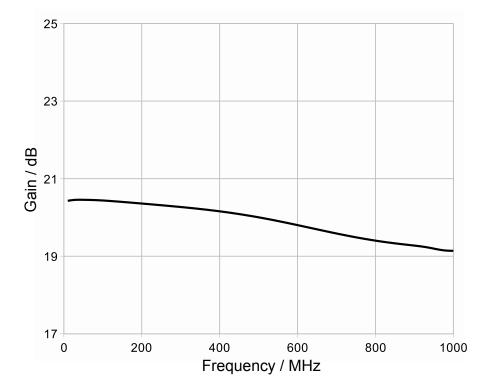

# Typical frequency response

# **Technical specifications**

| Frequency range           | 1 kHz — 1.2 GHz (-3 dB)             |
|---------------------------|-------------------------------------|
| Gain                      | 20 ±1 dB (at 1 GHz)                 |
| Gain flatness             | ±0.75 dB typ. (9 kHz — 1 GHz)       |
| Noise figure              | 4.5 dB typ. (at 1 GHz)              |
| Output power max.         | +20 dBm (at 1 dB compression point) |
| 3rd order intercept point | +35 dBm (at 1 GHz)                  |
| Input return loss         | 11 dB (at 1 GHz)                    |
| Output return loss        | 17 dB (at 1 GHz)                    |
| Reverse isolation         | 24 dB (at 1 GHz)                    |
| Impedance                 | 50 Ω                                |
| Coupling                  | AC                                  |
| Input damage level        | +10 dBm                             |