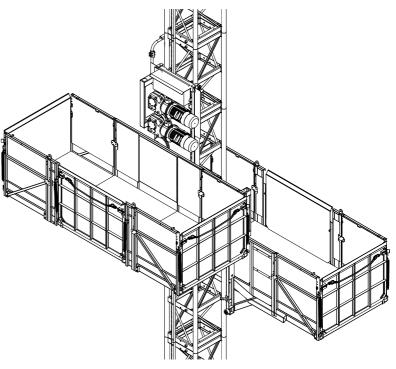

HOT DIP GALVANIZED CAGES WITH STEEL FLOOR AND ALL ACCESSORIES FOR UNLIMITED LIFETIME - ALL AS STANDARD

#### GENERAL

Platforms equipped with frequency controlled drives and programmable control system. **Variety of optional equipment:** 

Adaptable mast tie systems.

Different dimensions and capacities or executions on request.

Easy self-climbing mast tower.

The above specification may vary based on customer's request.

The above specification may vary based on customer's reque

Norms and regulations: EN 1495 or ANSI

CONTROL SYSTEM