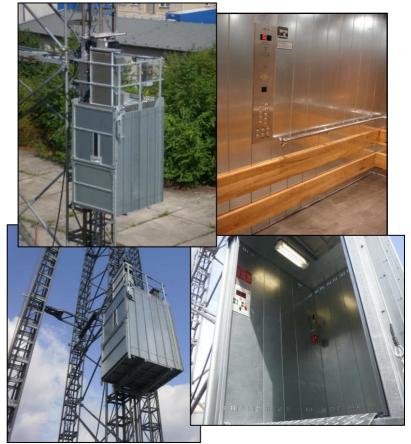

### PEGA IL 3241 TD VFC

| TECHNICAL DATA          |          |               |
|-------------------------|----------|---------------|
| Payload capacity        | kg       | 3200          |
| Passengers              |          | 42            |
| Speed                   | m/min    | 0-60          |
| Lifting height          | m        | 200           |
| Tie spacing             | m        | 10,5          |
| CAR DIMENSIONS          |          |               |
| Internal width x length | m        | 1,5 x 4,1     |
| Internal heigth         | m        | 2,49          |
| Door openning           | m        | 1,43 x 2,0    |
| ELECTRICAL DATA         |          |               |
| Power supply range      |          | 400V 50Hz 3Ph |
| Power supply fuse       |          | 250A          |
| Motor machinery         |          | PEGA/SEW      |
| Starting current        |          | 202A          |
| Power consumption       |          | 99kVA         |
|                         |          |               |
| WEIGHTS                 |          |               |
|                         | kg       | 3400          |
| WEIGHTS                 | kg<br>kg | 3400<br>125   |

### GENERAL

The lift is equipped with frequency controlled drive and programmable control system. Different masts and tie systems to meet all kind of application demands. Car and landing doors manual with electrical and mechanical inter-locks certified/approved. Single or selective collective automatic control system, emergency lowering system. The above specification may vary based on country and region of delivery.

Norms and regulations: EN 12159 or EN 81-1 (Directive 2006/42/EC)
CONTROL SYSTEM

Push button control, floor call system.