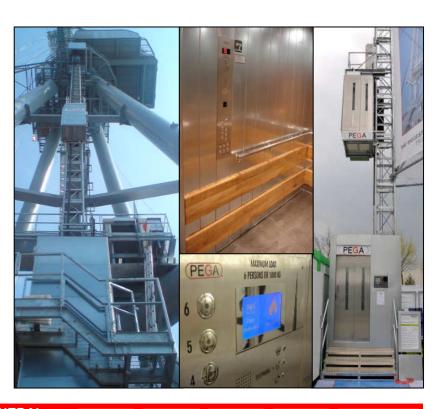

## PEGA RACK AND PINION INDUSTRIAL ELEVATOR

# PIONEER IN INNOVATION QUALITY - RELIABILITY - USER FRIENDLY

PEGA "PLC" - Programmable Landing Control for exact stops

PEGA "LDS" - Load Detection System - brings up to 70% lower power consumption and higher speed

PEGA "FIS" - Fault Indication System

#### **CONTROL SYSTEM**

Push button control, floor call system.