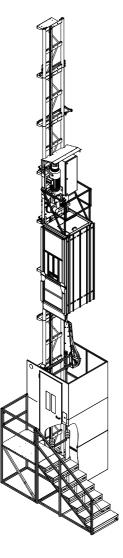

### PEGA IL 0413 TD VFC

| TECHNICAL DATA                 |        |               |
|--------------------------------|--------|---------------|
| Payload capacity               | lb     | 1000          |
| Passengers                     |        | 5             |
| Speed                          | ft/min | 0 -150        |
| Lifting height                 | ft     | 650           |
| Tie spacing                    | ft     | 5 - 30        |
| CAR DIMENSIONS                 |        |               |
| Internal width x length        |        | 2'-9" x 4'-3" |
| Internal height                |        | 7'-3"         |
| Door openning                  |        | 2'-0" x 6'-8" |
| ELECTRICAL DATA                |        |               |
| Power supply range             |        | 480V 60Hz 3Ph |
| Power supply fuse              |        | 32A           |
| Power consumption              |        | 16kVA         |
| WEIGHTS                        |        |               |
| Car weight                     | lb     | 2200          |
| Mast section with 1 rack Z/P/A | lb     | 160/255/275   |
| Mast section height            |        | 4'-11.4"      |

## **GENERAL**

The lift is equipped with frequency controlled drive and programmable control system.

Different masts and tie systems to meet all kind of application demands.

Car and landing doors manual with electrical and mechanical inter-locks certified/approved.